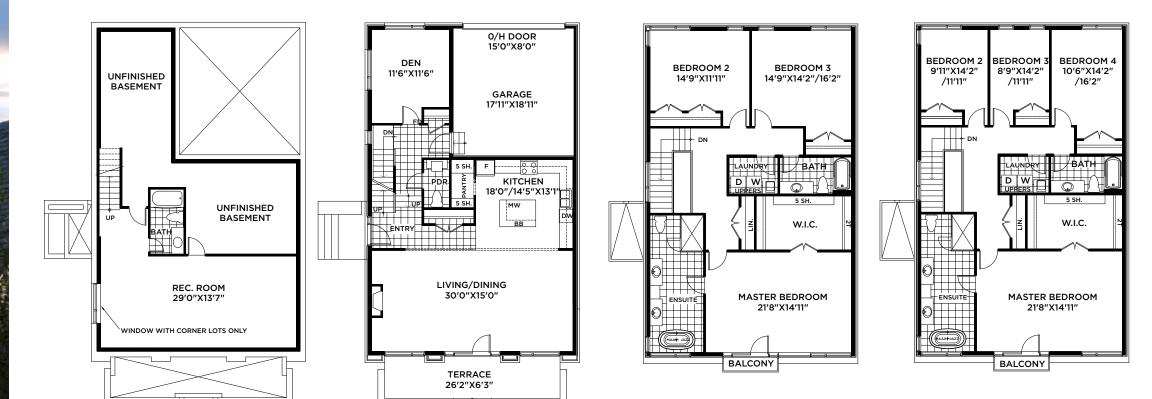

## the mackenzie RIVERSIDE COLLECTION

BASEMENT FLOOR PLAN 625 sq. ft. GROUND FLOOR PLAN

SECOND FLOOR PLAN

OPT. SECOND FLOOR PLAN

374 sq. ft.

DISCLAIMER: MATERIALS, SPECIFICATIONS & FLOOR PLANS ARE SUBJECT TO CHANGE WITHOUT NOTICE. ALL RENDERINGS ARE ARTIST'S CONCEPTIONS. ALL FLOOR PLANS HAVE APPROXIMATE DIMENSIC VARIATIONS TO SUITE, WINDOW / BALCONY DOOR LOCATIONS /SIZES, BALCONY LOCATIONS / SIZES AND SUITES WITH TERRACES OCCUR ON SPECIFIC FLOORS. PLEASE SEE SALES REPRESENTATIVE FOR FLOORS. SPECIFIC SUITE LAYOUTS. ALL DIMENSIONS ARE SUBJECT TO NORMAL CONSTRUCTION VARIANCES. SOME FEATURES MAY VARY BY SUITE DESIGN. FURNITURE NOT INCLUDED. E. & O. E. 15C