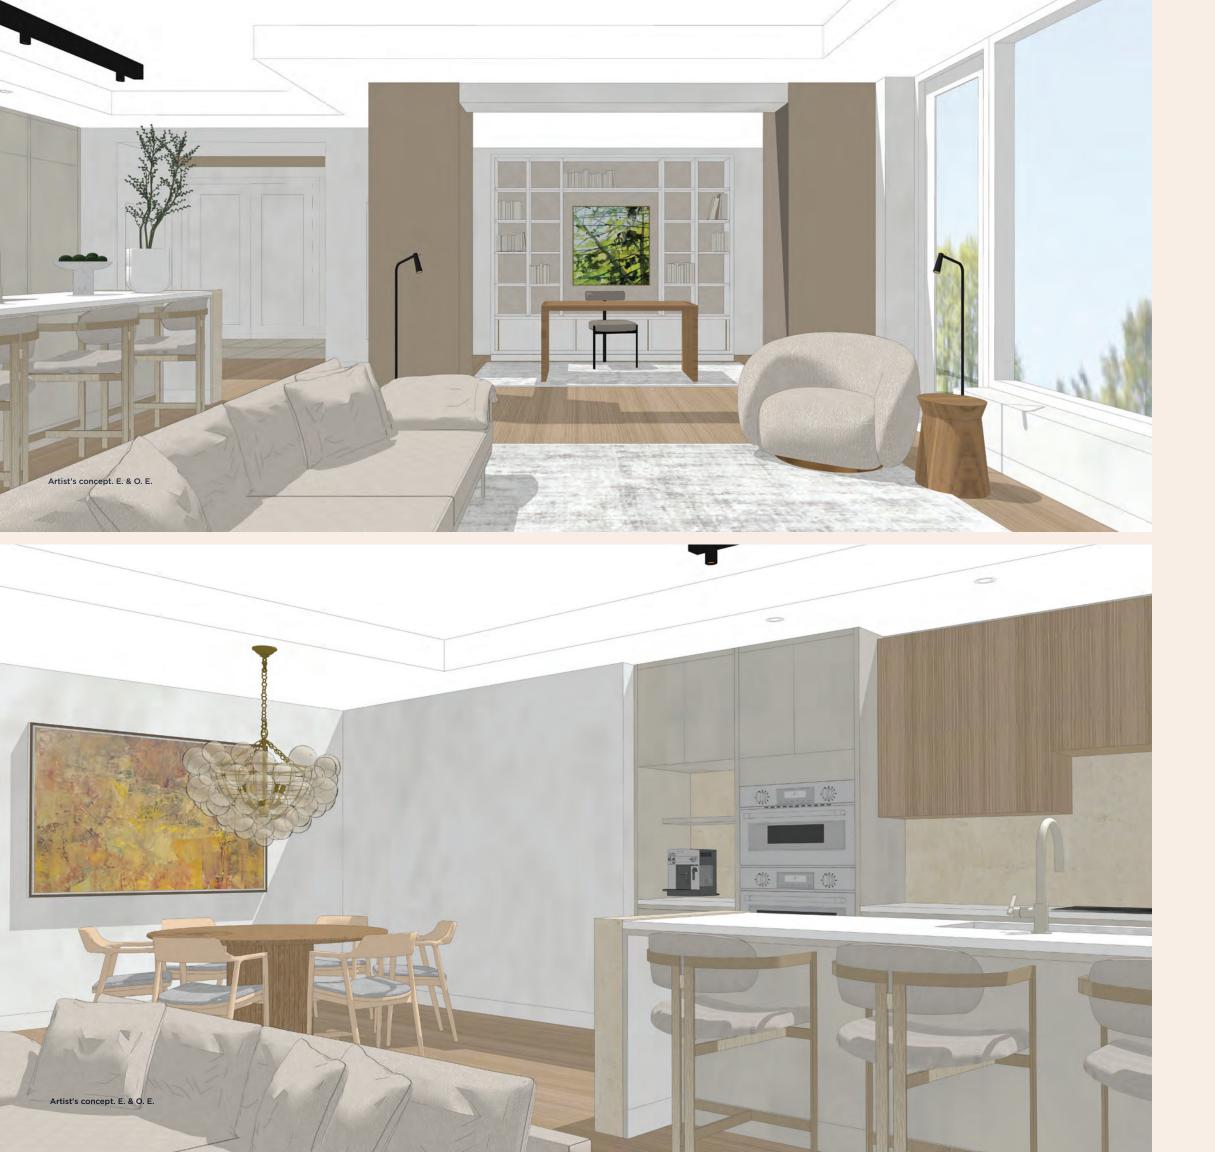

"The interior design of this one-of-a-kind penthouse aims to evoke a sense of serene elegance and understated luxury. We've opted for materials like rift and quarter-cut white oak, porcelain ceramics with a travertine and onyx appearance, chosen for their tactile qualities.

The foyer generously separates the penthouse's private areas from the main living space, creating an ideal setting for entertaining. The spacious open-concept kitchen, living, and dining area fosters social interaction with family and friends.

Thoughtfully selected premium finishes and meticulous design underscore this home's tranquil, minimalist aesthetic."

GREYSTONEVILLAGE.CA