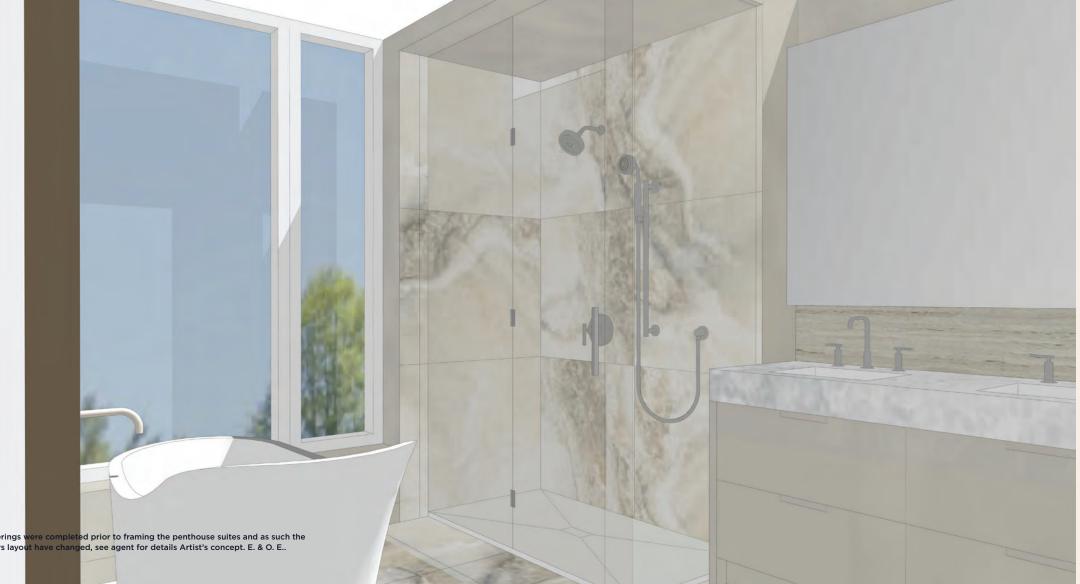

# ENSUITE

Hinges: Soft Close Door: MDF - Slab Style - Lacquer Cremini
Knob: Emtek - Select Pull - Polished Chrome
Countertop: Quartz - Silestone Nolita & 3/4"
Shower Bench Top: Quartz - Silestone Nolita 3/4"

# ENSUITE

**Shower Kit:** Delta Trinsic 17 Series Finish: Chrome

Bathtub: Free standing

Finish: White **Tub Filler:** Brizo Odin Wall Mount Two Handle

Sink: American Standard Studio Finish: White

Faucet: Brizo Odin - Widespread

# Finish: Chrome

TILE

Foyer & Laundry Room: Via Appia White Honed

Main Bathroom Floor: Prestigio Onyx White Lux

Main Bathroom Shower Walls: Via Appia White Honed

**Ensuite Floor:** Prestigio Onyx White Lux

**Size:** 30x30

**Ensuite Shower Walls:** Prestigio Onyx White Lux