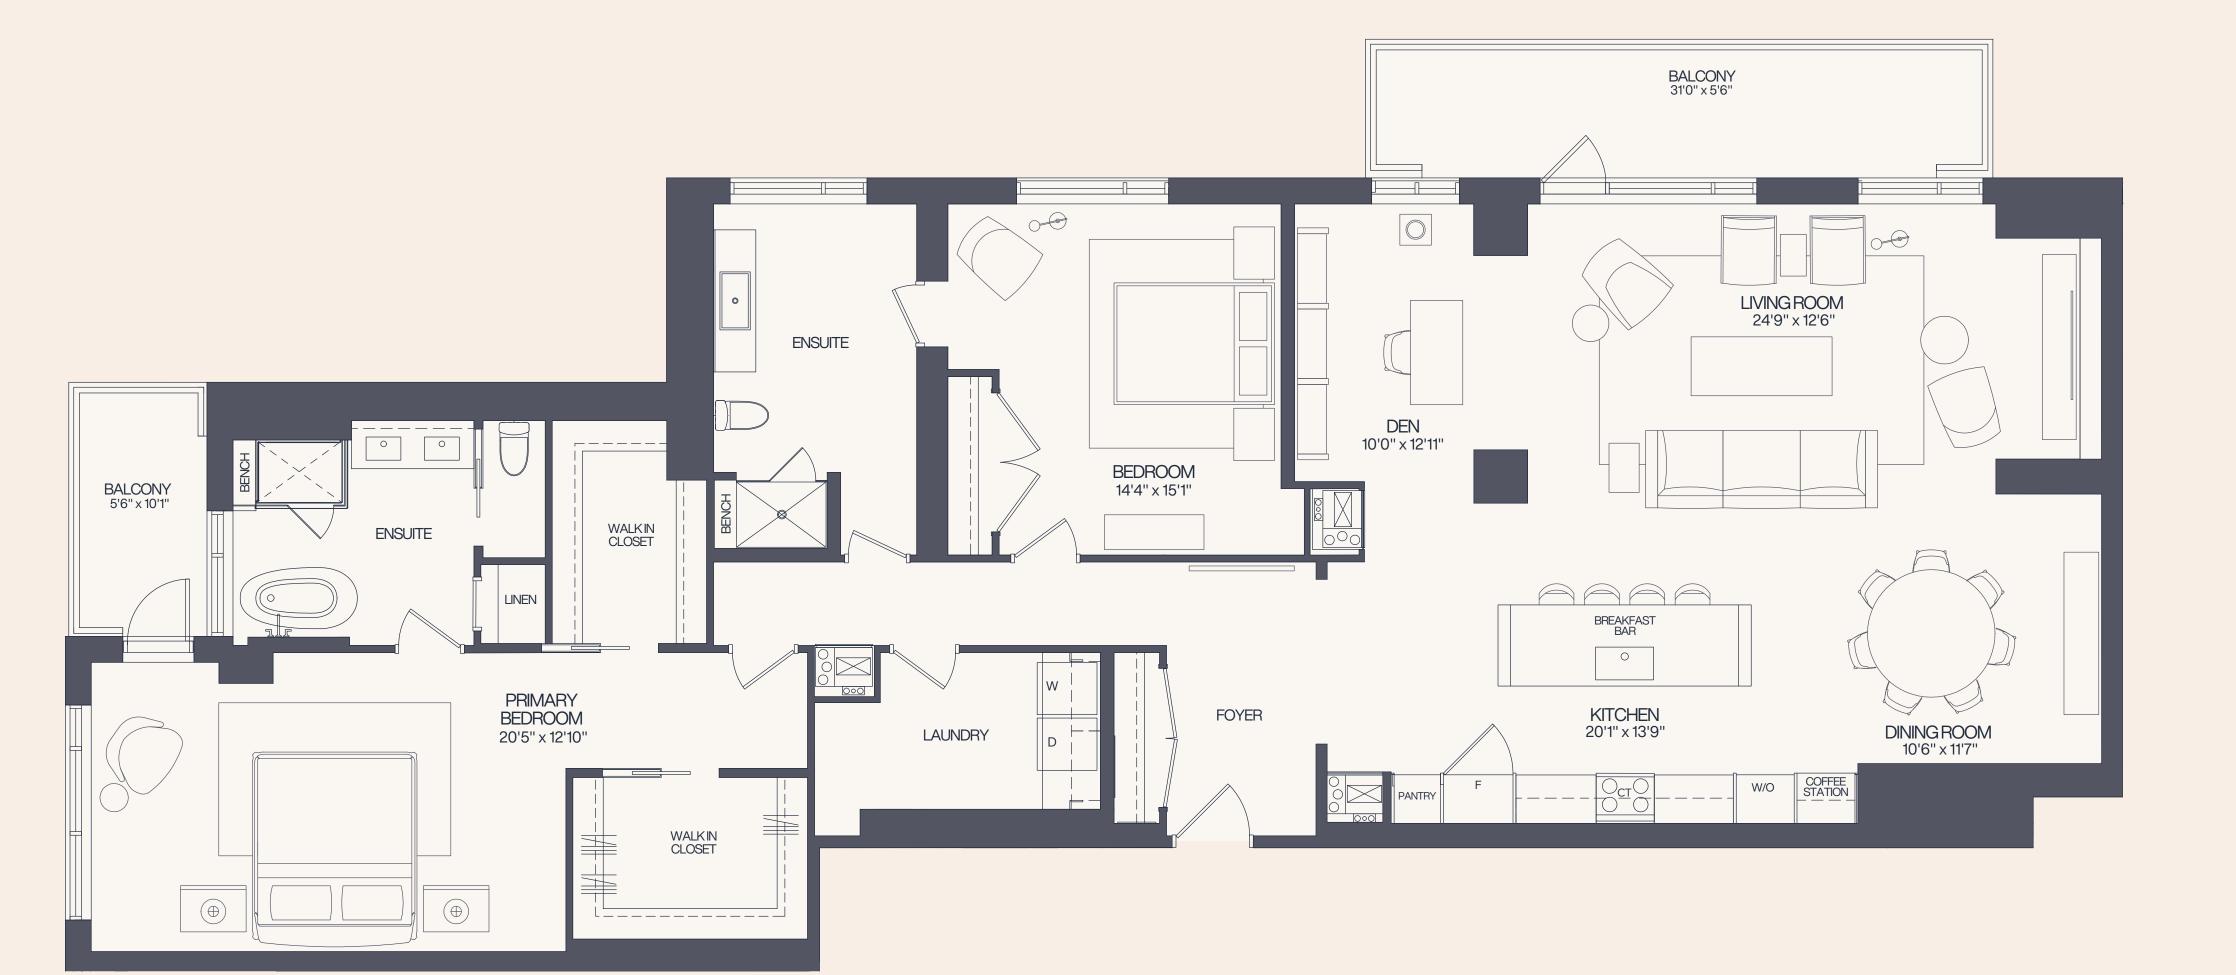

# 2,380 SF. EXT 227 SF.

2 BEDROOMS + DEN | 2 BATHROOMS

The interior design of this one-of-a-kind penthouse aims to evoke a sense of serene elegance and understated luxury.

- TANNER VINE INTERIORS

OOS FEATURES& FINISHES