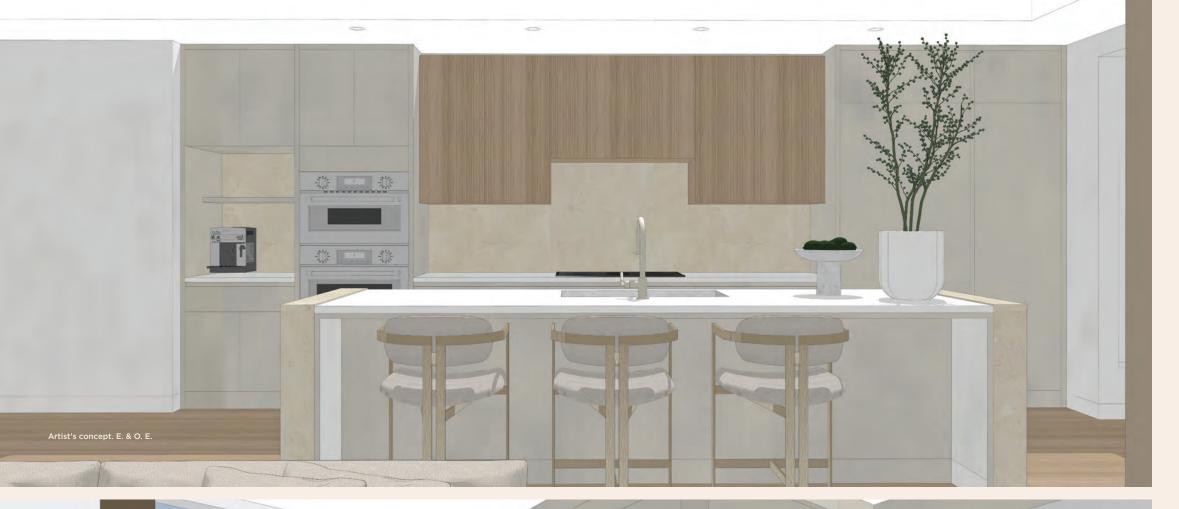

# KITCHEN/PANTRY

**Hinges:** Soft Close **Door #1:** MDF - Slab Style - Lacquer Cremini **Door #2:** Oak White - Rift Cut Veneer - Slab Style - Wild Honey

Handle: Integrated Handle Track - Match

Appliance Handle: Emtek - Appliance Bar
Pull - Polished Nickel
Countertop Quartz: - Silestone Iconic White 1 1/4"
Countertop: (Island Columns & Backsplash)
Marble - Crema Marfil 3/4"

# **APPLIANCES**

Cooktop: Thermador

Wall Oven/Speed: Thermador Finish: Stainless Steel

Refrigerator: Thermador Finish: Panel Ready

Dishwasher: Thermador Finish: Stainless Steel

**Hood Fan Insert:** Thermador Finish: Stainless Steel