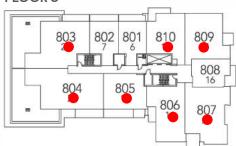

#### FLOOR 1

#### FLOOR 2

| MODEL | INDOOR SQ. FT. | OUTDOOR SQ. FT. ** | FLOORS    | PRICED FROM*** |
|-------|----------------|--------------------|-----------|----------------|
|       |                | SMART BA           | CHELOR    |                |
| 32*   | 377            | 80                 | 4,5,6,7   | \$214,900      |
| 33*   | 514            | 147                | 2,4,5,6,7 | \$269,900      |
| 34*   | 406            | 124                | 4-7       | \$234,900      |
|       |                | ONE BED            | ROOM      |                |
| 2     | 631            | 288                | 1         | \$359,900      |
| 6     | 626            | 105                | 8         | \$359,900      |
| 7     | 652            | 113                | 8         | \$364,900      |
| 16*   | 593            | 100                | 6,8       | \$326,900      |
| 35    | 669            | 186                | 2,4,5,6,7 | \$349,900      |
| 36    | 710            | 101                | 1         | \$359,900      |
|       |                | ONE BEDF           | ROOM +    |                |
| 1     | 902            | 322                | 1         | \$459,900      |
| 3     | 675            | 288                | 1         | \$385,900      |
| 10    | 709            | 142-145            | 3,6       | \$381,900      |
| 39    | 756            | 145                | 1         | \$399,900      |
|       |                | TWO BED            | ROOM      |                |
| 12    | 897            | 126-328            | 2         | \$469,900      |
| 13    | 880            | 126-326            | 2         | \$473,900      |
| 17    | 1096           | 76                 | 3-8       | \$538,900      |
| 18    | 954            | 109                | 2-7       | \$466,900      |
| 38    | 942            | 131                | 1         | \$479,900      |
|       |                | TWO BED            | ROOM +    |                |
| 9     | 1217-1224      | 86-92              | 2-5       | \$616,900      |
| 14    | 1097-1119      | 69-77              | 2-5       | \$542,900      |
| 15    | 1283           | 104-108            | 3-4       | \$643,900      |
| 19    | 1379           | 104                | 2         | \$687,900      |
|       |                | PENTHO             | DUSE      |                |
| 30    | 1109           | 156                | 9         | \$725,900      |
| 31    | 1210           | 125                | 9         | \$779,900      |