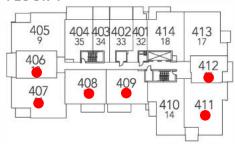

FLOOR 5

FLOOR 6

#### FLOOR 2

| MODEL | INDOOR SQ. FT. | OUTDOOR SQ. FT. ** | FLOORS    | PRICED FROM*** |
|-------|----------------|--------------------|-----------|----------------|
|       |                | SMART BA           | CHELOR    |                |
| 32*   | 377            | 80                 | 4,5,6,7   | \$214,900      |
| 33*   | 514            | 147                | 2,4,5,6,7 | \$269,900      |
| 34*   | 406            | 124                | 4-7       | \$234,900      |
|       |                | ONE BED            | ROOM      |                |
| 2     | 631            | 288                | 1         | \$359,900      |
| 6     | 626            | 105                | 8         | \$359,900      |
| 7     | 652            | 113                | 8         | \$364,900      |
| 16*   | 593            | 100                | 6,8       | \$326,900      |
| 35    | 669            | 186                | 2,4,5,6,7 | \$349,900      |
| 36    | 710            | 101                | 1         | \$359,900      |
|       |                | ONE BEDF           | ROOM +    |                |
| 1     | 902            | 322                | 1         | \$459,900      |
| 3     | 675            | 288                | 1         | \$385,900      |
| 10    | 709            | 142-145            | 3,6       | \$381,900      |
| 39    | 756            | 145                | 1         | \$399,900      |
|       |                | TWO BED            | ROOM      |                |
| 12    | 897            | 126-328            | 2         | \$469,900      |
| 13    | 880            | 126-326            | 2         | \$473,900      |
| 17    | 1096           | 76                 | 3-8       | \$538,900      |
| 18    | 954            | 109                | 2-7       | \$466,900      |
| 38    | 942            | 131                | 1         | \$479,900      |
|       |                | TWO BED            | ROOM +    |                |
| 9     | 1217-1224      | 86-92              | 2-5       | \$616,900      |
| 14    | 1097-1119      | 69-77              | 2-5       | \$542,900      |
| 15    | 1283           | 104-108            | 3-4       | \$643,900      |
| 19    | 1379           | 104                | 2         | \$687,900      |
|       |                | PENTHO             | DUSE      |                |
| 30    | 1109           | 156                | 9         | \$725,900      |
| 31    | 1210           | 125                | 9         | \$779,900      |