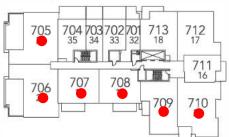

### FLOOR 3

FLOOR 4

#### FLOOR 2

| MODEL | INDOOR SQ. FT. | OUTDOOR SQ. FT. ** | FLOORS    | PRICED FROM*** |
|-------|----------------|--------------------|-----------|----------------|
|       |                | SMART BA           | CHELOR    |                |
| 32*   | 377            | 80                 | 4,5,6,7   | \$214,900      |
| 33*   | 514            | 147                | 2,4,5,6,7 | \$269,900      |
| 34*   | 406            | 124                | 4-7       | \$234,900      |
|       |                | ONE BED            | ROOM      |                |
| 2     | 631            | 288                | 1         | \$359,900      |
| 6     | 626            | 105                | 8         | \$359,900      |
| 7     | 652            | 113                | 8         | \$364,900      |
| 16*   | 593            | 100                | 6,8       | \$326,900      |
| 35    | 669            | 186                | 2,4,5,6,7 | \$349,900      |
| 36    | 710            | 101                | 1         | \$359,900      |
|       |                | ONE BEDF           | ROOM +    |                |
| 1     | 902            | 322                | 1         | \$459,900      |
| 3     | 675            | 288                | 1         | \$385,900      |
| 10    | 709            | 142-145            | 3,6       | \$381,900      |
| 39    | 756            | 145                | 1         | \$399,900      |
|       |                | TWO BED            | ROOM      |                |
| 12    | 897            | 126-328            | 2         | \$469,900      |
| 13    | 880            | 126-326            | 2         | \$473,900      |
| 17    | 1096           | 76                 | 3-8       | \$538,900      |
| 18    | 954            | 109                | 2-7       | \$466,900      |
| 38    | 942            | 131                | 1         | \$479,900      |
|       |                | TWO BED            | ROOM +    |                |
| 9     | 1217-1224      | 86-92              | 2-5       | \$616,900      |
| 14    | 1097-1119      | 69-77              | 2-5       | \$542,900      |
| 15    | 1283           | 104-108            | 3-4       | \$643,900      |
| 19    | 1379           | 104                | 2         | \$687,900      |
|       |                | PENTHO             | DUSE      |                |
| 30    | 1109           | 156                | 9         | \$725,900      |
| 31    | 1210           | 125                | 9         | \$779,900      |