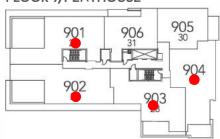

### FLOOR 3

FLOOR 4

#### FLOOR 2

| MODEL | INDOOR SQ. FT. | OUTDOOR SQ. FT. ** | FLOORS    | PRICED FROM*** |
|-------|----------------|--------------------|-----------|----------------|
|       |                | SMART BA           | CHELOR    |                |
| 32*   | 377            | 80                 | 4,5,6,7   | \$214,900      |
| 33*   | 514            | 147                | 2,4,5,6,7 | \$269,900      |
| 34*   | 406            | 124                | 4-7       | \$234,900      |
|       |                | ONE BED            | ROOM      |                |
| 2     | 631            | 288                | 1         | \$359,900      |
| 6     | 626            | 105                | 8         | \$359,900      |
| 7     | 652            | 113                | 8         | \$364,900      |
| 16*   | 593            | 100                | 6,8       | \$326,900      |
| 35    | 669            | 186                | 2,4,5,6,7 | \$349,900      |
| 36    | 710            | 101                | 1         | \$359,900      |
|       |                | ONE BEDF           | ROOM +    |                |
| 1     | 902            | 322                | 1         | \$459,900      |
| 3     | 675            | 288                | 1         | \$385,900      |
| 10    | 709            | 142-145            | 3,6       | \$381,900      |
| 39    | 756            | 145                | 1         | \$399,900      |
|       |                | TWO BED            | ROOM      |                |
| 12    | 897            | 126-328            | 2         | \$469,900      |
| 13    | 880            | 126-326            | 2         | \$473,900      |
| 17    | 1096           | 76                 | 3-8       | \$538,900      |
| 18    | 954            | 109                | 2-7       | \$466,900      |
| 38    | 942            | 131                | 1         | \$479,900      |
|       |                | TWO BED            | ROOM +    |                |
| 9     | 1217-1224      | 86-92              | 2-5       | \$616,900      |
| 14    | 1097-1119      | 69-77              | 2-5       | \$542,900      |
| 15    | 1283           | 104-108            | 3-4       | \$643,900      |
| 19    | 1379           | 104                | 2         | \$687,900      |
|       |                | PENTHO             | DUSE      |                |
| 30    | 1109           | 156                | 9         | \$725,900      |
| 31    | 1210           | 125                | 9         | \$779,900      |