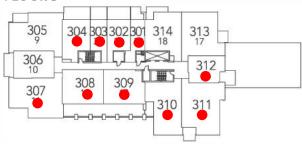

FLOOR 5



FLOOR 6



### FLOOR 3



FLOOR 4



#### FLOOR 1



#### FLOOR 2







| MODEL | INDOOR SQ. FT. | OUTDOOR SQ. FT. ** | FLOORS    | PRICED FROM*** |
|-------|----------------|--------------------|-----------|----------------|
|       |                | SMART BA           | CHELOR    |                |
| 32*   | 377            | 80                 | 4,5,6,7   | \$214,900      |
| 33*   | 514            | 147                | 2,4,5,6,7 | \$269,900      |
| 34*   | 406            | 124                | 4-7       | \$234,900      |
|       |                | ONE BED            | ROOM      |                |
| 2     | 631            | 288                | 1         | \$359,900      |
| 6     | 626            | 105                | 8         | \$359,900      |
| 7     | 652            | 113                | 8