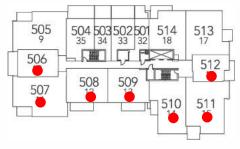

FLOOR 5



FLOOR 6



### FLOOR 3



FLOOR 4



#### FLOOR 1



#### FLOOR 2







| MODEL | INDOOR SQ. FT. | OUTDOOR SQ. FT. ** | FLOORS    | PRICED FROM*** |
|-------|----------------|--------------------|-----------|----------------|
|       |                | SMART BA           | CHELOR    |                |
| 32*   | 377            | 80                 | 4,5,6,7   | \$214,900      |
| 33*   | 514            | 147                | 2,4,5,6,7 | \$269,900      |
| 34*   | 406            | 124                | 4-7       | \$234,900      |
|       |                | ONE BED            | ROOM      |                |
| 2     | 631            | 288                | 1         | \$359,900      |
| 6     | 626            | 105                | 8         | \$359,900      |
| 7     | 652            | 113