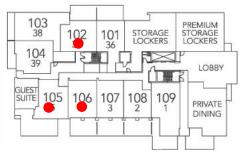

#### FLOOR 1

# STORAGE LOCKER:

One Storage locker is included in the purchase price.

### PREMIUM STORAGE LOCKER:

Premium Storage lockers are available for \$10,000+/Locker