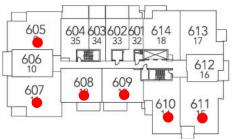

FLOOR 5



FLOOR 6



### FLOOR 3



FLOOR 4



#### FLOOR 1



#### FLOOR 2







| MODEL | INDOOR SQ. FT. | OUTDOOR SQ. FT. ** | FLOORS    | PRICED FROM*** |
|-------|----------------|--------------------|-----------|----------------|
|       |                | SMART BA           | CHELOR    |                |
| 32*   | 377            | 80                 | 4,5,6,7   | \$214,900      |
| 33*   | 514            | 147                | 2,4,5,6,7 | \$269,900      |
| 34*   | 406            | 124                | 4-7       | \$234,900      |
|       |                | ONE BED            | ROOM      |                |
| 2     | 631            | 288                | 1         | \$359,900      |
| 6     | 626            | 105                | 8         | \$359,900      |
| 7     | 652            | 113