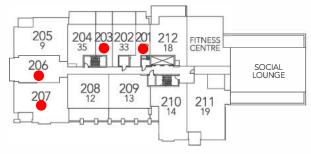

### FLOOR 3

FLOOR 4

#### FLOOR 2

| MODEL | INDOOR SQ. FT. | OUTDOOR SQ. FT. ** | FLOORS    | PRICED FROM*** |
|-------|----------------|--------------------|-----------|----------------|
|       |                | SMART BA           | CHELOR    |                |
| 32*   | 377            | 80                 | 4,5,6,7   | \$214,900      |
| 33*   | 514            | 147                | 2,4,5,6,7 | \$269,900      |
| 34*   | 406            | 124                | 4-7       | \$234,900      |
|       |                | ONE BED            | ROOM      |                |
| 2     | 631            | 288                | 1         | \$359,900      |
| 6     | 626            | 105                | 8         | \$359,900      |
| 7     | 652            | 113                | 8         | \$364,900      |
| 16*   | 593            | 100                | 6,8       | \$326,900      |
| 35    | 669            | 186                | 2,4,5,6,7 | \$349,900      |
| 36    | 710            | 101                | 1         | \$359,900      |
|       |                | ONE BEDF           | ROOM +    |                |
| 1     | 902            | 322                | 1         | \$459,900      |
| 3     | 675            | 288                | 1         | \$385,900      |
| 10    | 709            | 142-145            | 3,6       | \$381,900      |
| 39    | 756            | 145                | 1         | \$399,900      |
|       |                | TWO BED            | ROOM      |                |
| 12    | 897            | 126-328            | 2         | \$469,900      |
| 13    | 880            | 126-326            | 2         | \$473,900      |
| 17    | 1096           | 76                 | 3-8       | \$538,900      |
| 18    | 954            | 109                | 2-7       | \$466,900      |
| 38    | 942            | 131                | 1         | \$479,900      |
|       |                | TWO BED            | ROOM +    |                |
| 9     | 1217-1224      | 86-92              | 2-5       | \$616,900      |
| 14    | 1097-1119      | 69-77              | 2-5       | \$542,900      |
| 15    | 1283           | 104-108            | 3-4       | \$643,900      |
| 19    | 1379           | 104                | 2         | \$687,900      |
|       |                | PENTHO             | DUSE      |                |
| 30    | 1109           | 156                | 9         | \$725,900      |
| 31    | 1210           | 125                | 9         | \$779,900      |