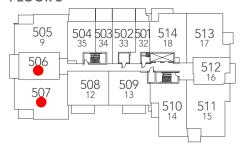

| 69-77              | 2-8      | \$542,900      |
| 15    | 1283           | 104-108            | 3-4      | \$643,900      |
| 19    | 1379           | 104                | 2        | \$687,900      |
|       |                | PENTHO             | DUSE     |                |
| 26    | 1755           | 574                | 9        | \$1,159,900    |
| 27    | 1771           | 420                | 9        | \$1,199,900    |
| 28    | 1649           | 261                | 9        | \$989,900      |
| 29    | 1712           | 182                | 9        | \$1,014,000    |
| 30    | 1109           | 156                | 9        | \$725,900      |
| 31    | 1210           | 125                | 9        | \$779,900      |





#### FLOOR 9/PENTHOUSE





### FLOOR 7







### FLOOR 5



#### FLOOR 6



#### FLOOR 3



#### FLOOR 4



### FLOOR 1



## FLOOR 2







# **CONDO FEES:**

\$0.44 PER SQ. FT.

Includes: Building insurance. Reserve fund contribution. Upkeep of common areas. Water, Heating / Air Conditioning of common areas. Snow removal and landscaping. Janitorial services. The fees do not include individual unit electricity, water and hydro consumption which will be sub-metered.

## **PARKING:**

Parking is available for \$35,000/Spot

Motorcycle Parking is available for \$15,000/Spot

Please note that there is no parking available for Models 16, 32, 33 & 34.

### STORAGE LOCKER:

One Storage locker is included in the purchase price.

### PREMIUM STORAGE LOCKER:

Premium Storage lockers are available for \$10,000+/Locker

# **DEPOSIT STRUCTURE:**

15% Total D