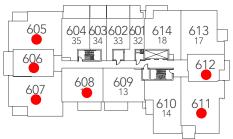

| 2-8      | \$542,900      |
| 15    | 1283           | 104-108            | 3-4      | \$643,900      |
| 19    | 1379           | 104                | 2        | \$687,900      |
|       |                | PENTHO             | DUSE     |                |
| 26    | 1755           | 574                | 9        | \$1,159,900    |
| 27    | 1771           | 420                | 9        | \$1,199,900    |
| 28    | 1649           | 261                | 9        | \$989,900      |
| 29    | 1712           | 182                | 9        | \$1,014,000    |
| 30    | 1109           | 156                | 9        | \$725,900      |
| 31    | 1210           | 125                | 9        | \$779,900      |





#### FLOOR 9/PENTHOUSE





### FLOOR 7







### FLOOR 5



#### FLOOR 6



#### FLOOR 3



#### FLOOR 4



### FLOOR 1



## FLOOR 2







# **CONDO FEES:**

\$0.44 PER SQ. FT.

Includes: Building insurance. Reserve fund contribution. Upkeep of common areas. Water, Heating / Air Conditioning of common areas. Snow removal and landscaping. Janitorial services. The fees do not include individual unit electricity, water and hydro consumption which will be sub-metered.

## **PARKING:**

Parking is available for \$35,000/Spot

Motorcycle Parking is available for \$15,000/Spot

Please note that there is no parking available for Models 16, 32, 33 & 34.

### STORAGE LOCKER:

One Storage locker is included in the purchase price.

### PREMIUM STORAGE LOCKER:

Premium Storage lockers are available for \$10,000+/Locker

# **DEPOSIT STRUCTURE:**

15% Total Deposit

- 1. \$5