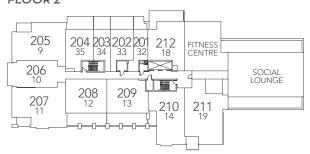

104-108            | 3-4      | \$643,900      |
| 19    | 1379           | 104                | 2        | \$687,900      |
|       |                | PENTHO             | DUSE     |                |
| 26    | 1755           | 574                | 9        | \$1,159,900    |
| 27    | 1771           | 420                | 9        | \$1,199,900    |
| 28    | 1649           | 261                | 9        | \$989,900      |
| 29    | 1712           | 182                | 9        | \$1,014,000    |
| 30    | 1109           | 156                | 9        | \$725,900      |
| 31    | 1210           | 125                | 9        | \$779,900      |





#### FLOOR 9/PENTHOUSE





### FLOOR 7







### FLOOR 5



#### FLOOR 6



#### FLOOR 3



#### FLOOR 4



### FLOOR 1



## FLOOR 2







# **CONDO FEES:**

\$0.44 PER SQ. FT.

Includes: Building insurance. Reserve fund contribution. Upkeep of common areas. Water, Heating / Air Conditioning of common areas. Snow removal and landscaping. Janitorial services. The fees do not include individual unit electricity, water and hydro consumption which will be sub-metered.

## **PARKING:**

Parking is available for \$35,000/Spot

Motorcycle Parking is available for \$15,000/Spot

Please note that there is no parking available for Models 16, 32, 33 & 34.

### STORAGE LOCKER:

One Storage locker is included in the purchase price.

### PREMIUM STORAGE LOCKER:

Premium Storage lockers are available for \$10,000+/Locker

# **DEPOSIT STRUCTURE:**

15% Total Deposit

- 1. \$5,000 At time of signing
- 2: 1/3 (less initial deposit) 30 da