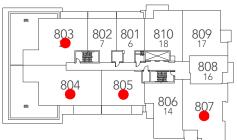

1097-1119      | 69-77              | 2-8      | \$542,900      |
| 15    | 1283           | 104-108            | 3-4      | \$643,900      |
| 19    | 1379           | 104                | 2        | \$687,900      |
|       |                | PENTHO             | DUSE     |                |
| 26    | 1755           | 574                | 9        | \$1,159,900    |
| 27    | 1771           | 420                | 9        | \$1,199,900    |
| 28    | 1649           | 261                | 9        | \$989,900      |
| 29    | 1712           | 182                | 9        | \$1,014,000    |
| 30    | 1109           | 156                | 9        | \$725,900      |
| 31    | 1210           | 125                | 9        | \$779,900      |





#### FLOOR 9/PENTHOUSE





### FLOOR 7







### FLOOR 5



#### FLOOR 6



#### FLOOR 3



#### FLOOR 4



### FLOOR 1



## FLOOR 2







# **CONDO FEES:**

\$0.44 PER SQ. FT.

Includes: Building insurance. Reserve fund contribution. Upkeep of common areas. Water, Heating / Air Conditioning of common areas. Snow removal and landscaping. Janitorial services. The fees do not include individual unit electricity, water and hydro consumption which will be sub-metered.

## **PARKING:**

Parking is available for \$35,000/Spot

Motorcycle Parking is available for \$15,000/Spot

Please note that there is no parking available for Models 16, 32, 33 & 34.

### STORAGE LOCKER:

One Storage locker is included in the purchase price.

### PREMIUM STORAGE LOCKER:

Premium Storage lockers are available for \$10,000+/Locker

# **DEPOSIT STRUCTURE: