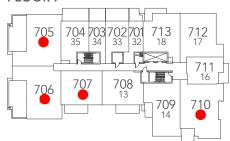

| 1097-1119      | 69-77              | 2-8      | \$542,900      |
| 15    | 1283           | 104-108            | 3-4      | \$643,900      |
| 19    | 1379           | 104                | 2        | \$687,900      |
|       |                | PENTHO             | DUSE     |                |
| 26    | 1755           | 574                | 9        | \$1,159,900    |
| 27    | 1771           | 420                | 9        | \$1,199,900    |
| 28    | 1649           | 261                | 9        | \$989,900      |
| 29    | 1712           | 182                | 9        | \$1,014,000    |
| 30    | 1109           | 156                | 9        | \$725,900      |
| 31    | 1210           | 125                | 9        | \$779,900      |





#### FLOOR 9/PENTHOUSE





### FLOOR 7







### FLOOR 5



#### FLOOR 6



#### FLOOR 3



#### FLOOR 4



### FLOOR 1



## FLOOR 2







# **CONDO FEES:**

\$0.44 PER SQ. FT.

Includes: Building insurance. Reserve fund contribution. Upkeep of common areas. Water, Heating / Air Conditioning of common areas. Snow removal and landscaping. Janitorial services. The fees do not include individual unit electricity, water and hydro consumption which will be sub-metered.

## **PARKING:**

Parking is available for \$35,000/Spot

Motorcycle Parking is available for \$15,000/Spot

Please note that there is no parking available for Models 16, 32, 33 & 34.

### STORAGE LOCKER:

One Storage locker is included in the purchase price.

### PREMIUM STORAGE LOCKER:

Premium Storage lockers are available for \$10,000+/Locker

# **DEPOSIT STRUCT