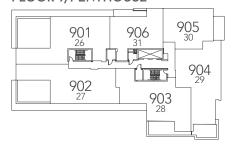

900      |
| 14    | 1097-1119      | 69-77              | 2-8      | \$542,900      |
| 15    | 1283           | 104-108            | 3-4      | \$643,900      |
| 19    | 1379           | 104                | 2        | \$687,900      |
|       |                | PENTHO             | DUSE     |                |
| 26    | 1755           | 574                | 9        | \$1,159,900    |
| 27    | 1771           | 420                | 9        | \$1,199,900    |
| 28    | 1649           | 261                | 9        | \$989,900      |
| 29    | 1712           | 182                | 9        | \$1,014,000    |
| 30    | 1109           | 156                | 9        | \$725,900      |
| 31    | 1210           | 125                | 9        | \$779,900      |





#### FLOOR 9/PENTHOUSE





### FLOOR 7







### FLOOR 5



#### FLOOR 6



#### FLOOR 3



#### FLOOR 4



### FLOOR 1



## FLOOR 2







# **CONDO FEES:**

\$0.44 PER SQ. FT.

Includes: Building insurance. Reserve fund contribution. Upkeep of common areas. Water, Heating / Air Conditioning of common areas. Snow removal and landscaping. Janitorial services. The fees do not include individual unit electricity, water and hydro consumption which will be sub-metered.

## **PARKING:**

Parking is available for \$35,000/Spot

Motorcycle Parking is available for \$15,000/Spot

Please note that there is no parking available for Models 16, 32, 33 & 34.

### STORAGE LOCKER:

One Storage locker is included in the purchase price.

### PREMIUM STORAGE LOCKER:

Premium Storage lockers are available for \$10,000+/Locker

#