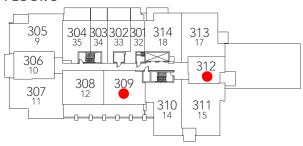

| \$542,900      |
| 15    | 1283           | 104-108            | 3-4      | \$643,900      |
| 19    | 1379           | 104                | 2        | \$687,900      |
|       |                | PENTHO             | DUSE     |                |
| 26    | 1755           | 574                | 9        | \$1,159,900    |
| 27    | 1771           | 420                | 9        | \$1,199,900    |
| 28    | 1649           | 261                | 9        | \$989,900      |
| 29    | 1712           | 182                | 9        | \$1,014,000    |
| 30    | 1109           | 156                | 9        | \$725,900      |
| 31    | 1210           | 125                | 9        | \$779,900      |





#### FLOOR 9/PENTHOUSE





### FLOOR 7







### FLOOR 5



#### FLOOR 6



#### FLOOR 3



#### FLOOR 4



### FLOOR 1



## FLOOR 2







# **CONDO FEES:**

\$0.44 PER SQ. FT.

Includes: Building insurance. Reserve fund contribution. Upkeep of common areas. Water, Heating / Air Conditioning of common areas. Snow removal and landscaping. Janitorial services. The fees do not include individual unit electricity, water and hydro consumption which will be sub-metered.

## **PARKING:**

Parking is available for \$35,000/Spot

Motorcycle Parking is available for \$15,000/Spot

Please note that there is no parking available for Models 16, 32, 33 & 34.

### STORAGE LOCKER:

One Storage locker is included in the purchase price.

### PREMIUM STORAGE LOCKER:

Premium Storage lockers are available for \$10,000+/Locker

# **DEPOSIT STRUCTURE:**

15% Total Deposit

- 1. \$5,000 At time of