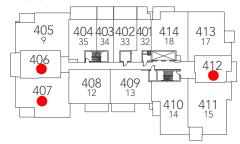

|
| 15    | 1283           | 104-108            | 3-4      | \$643,900      |
| 19    | 1379           | 104                | 2        | \$687,900      |
|       |                | PENTHO             | DUSE     |                |
| 26    | 1755           | 574                | 9        | \$1,159,900    |
| 27    | 1771           | 420                | 9        | \$1,199,900    |
| 28    | 1649           | 261                | 9        | \$989,900      |
| 29    | 1712           | 182                | 9        | \$1,014,000    |
| 30    | 1109           | 156                | 9        | \$725,900      |
| 31    | 1210           | 125                | 9        | \$779,900      |





#### FLOOR 9/PENTHOUSE





### FLOOR 7







### FLOOR 5



#### FLOOR 6



#### FLOOR 3



#### FLOOR 4



### FLOOR 1



## FLOOR 2







# **CONDO FEES:**

\$0.44 PER SQ. FT.

Includes: Building insurance. Reserve fund contribution. Upkeep of common areas. Water, Heating / Air Conditioning of common areas. Snow removal and landscaping. Janitorial services. The fees do not include individual unit electricity, water and hydro consumption which will be sub-metered.

## **PARKING:**

Parking is available for \$35,000/Spot

Motorcycle Parking is available for \$15,000/Spot

Please note that there is no parking available for Models 16, 32, 33 & 34.

### STORAGE LOCKER:

One Storage locker is included in the purchase price.

### PREMIUM STORAGE LOCKER:

Premium Storage lockers are available for \$10,000+/Locker

# **DEPOSIT STRUCTURE:**

15% Total Deposit

- 1. \$5,000 At time of signing
- 2: 1/3