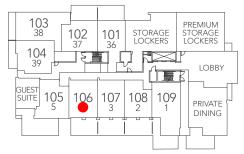

83           | 104-108            | 3-4      | \$643,900      |
| 19    | 1379           | 104                | 2        | \$687,900      |
|       |                | PENTHO             | DUSE     |                |
| 26    | 1755           | 574                | 9        | \$1,159,900    |
| 27    | 1771           | 420                | 9        | \$1,199,900    |
| 28    | 1649           | 261                | 9        | \$989,900      |
| 29    | 1712           | 182                | 9        | \$1,014,000    |
| 30    | 1109           | 156                | 9        | \$725,900      |
| 31    | 1210           | 125                | 9        | \$779,900      |





#### FLOOR 9/PENTHOUSE





### FLOOR 7







### FLOOR 5



#### FLOOR 6



#### FLOOR 3



#### FLOOR 4



### FLOOR 1



## FLOOR 2







# **CONDO FEES:**

\$0.44 PER SQ. FT.

Includes: Building insurance. Reserve fund contribution. Upkeep of common areas. Water, Heating / Air Conditioning of common areas. Snow removal and landscaping. Janitorial services. The fees do not include individual unit electricity, water and hydro consumption which will be sub-metered.

## **PARKING:**

Parking is available for \$35,000/Spot

Motorcycle Parking is available for \$15,000/Spot

Please note that there is no parking available for Models 16, 32, 33 & 34.

### STORAGE LOCKER:

One Storage locker is included in the purchase price.

### PREMIUM STORAGE LOCKER:

Premium Storage lockers are available for \$10,000+/Locker

# **DEPOSIT STRUCTURE:**

15% Total Deposit

- 1. \$5,000 At time of signing
- 2: 1/3 (less initial